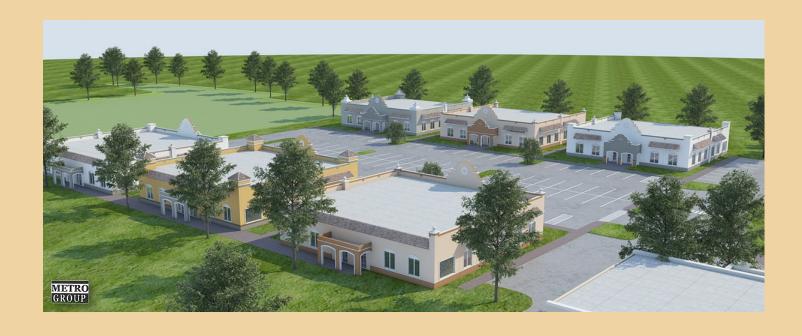

#### FREEDOM PLAZA

reedom Professional Plaza is a 93,000 sq ft mixed use professional plaza, comprising of retail, commercial, hospitality restaurants and select professional offices. The Plaza consists of 51,000 sq feet of leasable retail space in combination with a 6,000 sq ft restaurant pad site and 36,000 square feet of condominium space for purchase. It will be built on early craftsmen style architecture featuring Eco Friendly Class A buildings with over 330 parking spaces. The project is conveniently located on State Road 44 just east of CR 301 and North of the Florida Turnpike.