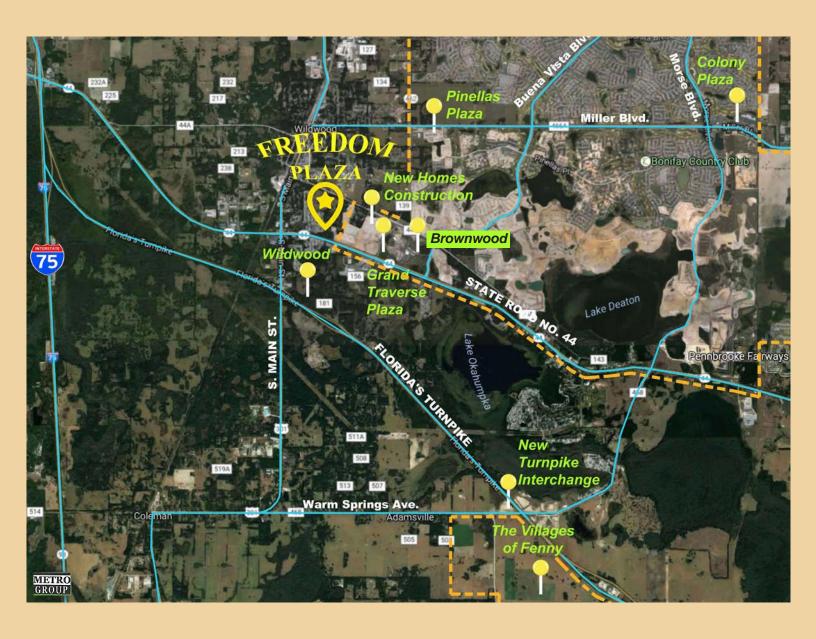

#### **LOCATION**

reedom Plaza is located in the fastest growing community in the country-The Villages, FL. It is conveniently situated on State Road 44, East of US Highway 301 and North of the Florida Turnpike. It is also in close proximity to the Villages Regional Hospital and Leesburg Regional Medical Center. It is walking distance from the Villages newest town center **Brownwood Paddock Square**.

#### Benefits of having your business at Freedom Professional Plaza are...

- Major highway frontage on State Road 44
- Traffic count on State Road 44 estimated in excess of 28,000 cars a day
- East access to other major traffic routes including US Highway 27/441, 301, 42, 44, Interstate 75 and the Florida Turnpike.
- Located just one hour north of Orlando, between
   Ocala and Leesburg and in the heart of central Florida.

#### **MAP**