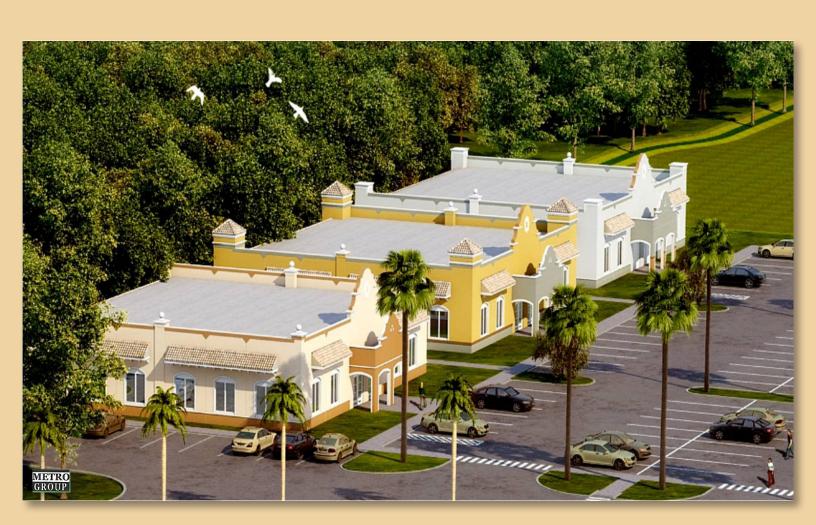

#### **CONDOMINIUMS**

## 36,000 SQUARE FEET OF MEDICAL/PROFESSIONAL OFFICE CONDOMINIUMS FOR PURCHASE

#### CONDOMINIUMS

Enlarged plan of the Professional/Medical/Office
Pads Sites – 5,952 square feet each
or 2 Tenant Condominiums at 2,976 square feet each
Custom Pad Sites from 5,952 square feet to 18,000 square feet