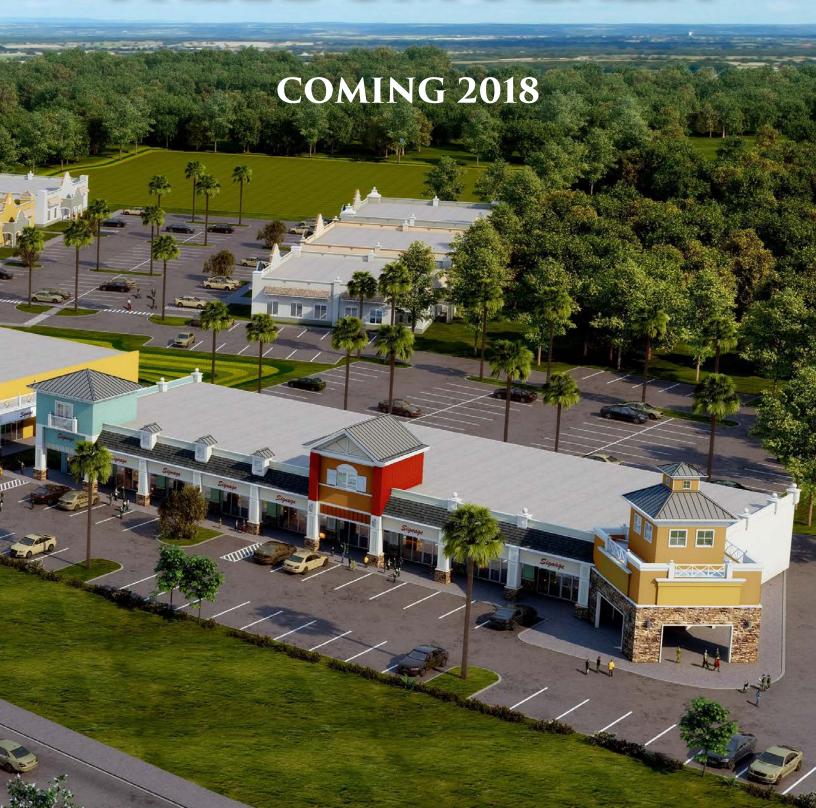

#### FREEDOM PLAZA

reedom Professional Plaza is a 93,000 sq ft mixed use professional plaza, comprising of retail, commercial, hospitality restaurants and select professional offices. The Plaza consists of 51,000 sq feet of leasable retail space in combination with a 6,000 sq ft restaurant pad site and 36,000 square feet of condominium space for purchase. It will be built on early craftsmen style architecture featuring Eco Friendly Class A buildings with over 330 parking spaces. The project is conveniently located on State Road 44 just east of CR 301 and North of the Florida Turnpike.

#### SPECIAL FEATURES AND AMENITIES

- Just minutes from The Villages along State Road 44 in the fastest growing community in Florida
- Commercial and retail setting in an office park environment with individual business entrances
- Easy access to US Highway 27, US Highway 441, I-75 and Florida Turnpike
- Professional on-site management and maintenance
- Palm tree lined walkways adorned with waterfall feature near entrance
- Lush landscape design and well appointed entrance signage
- Exquisite elevation detail and exterior décor package
- Various plans and custom interior layouts available to meet your individual requirements. Please come see us in person to discuss details.