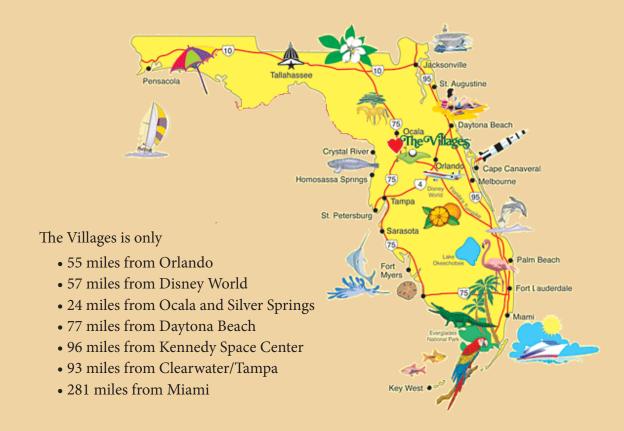

#### **LOCATION**

reedom Plaza is located in the fastest growing community in the country-The Villages, FL. It is conveniently situated on State Road 44, East of US Highway 301 and North of the Florida Turnpike. It is also in close proximity to the Villages Regional Hospital and Leesburg Regional Medical Center. It is walking distance from the Villages newest town center **Brownwood Paddock Square**.

#### Benefits of having your business at Freedom Professional Plaza are...

- Major highway frontage on State Road 44
- Traffic count on State Road 44 estimated in excess of 28,000 cars a day
- East access to other major traffic routes including US Highway 27/441, 301, 42, 44, Interstate 75 and the Florida Turnpike.
- Located just one hour north of Orlando, between
   Ocala and Leesburg and in the heart of central Florida.