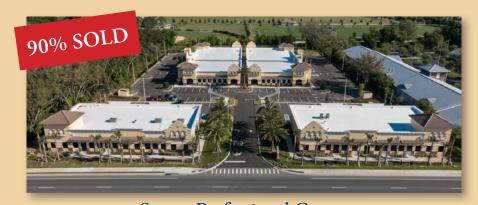

#### FREEDOM PLAZA

reedom Professional Plaza is a 93,000 sq ft mixed use professional plaza, comprising of retail, commercial, hospitality restaurants and select professional offices. The Plaza consists of 51,000 sq feet of leasable retail space in combination with a 6,000 sq ft restaurant pad site and 36,000 square feet of condominium space for purchase. It will be built on early craftsmen style architecture featuring Eco Friendly Class A buildings with over 330 parking spaces. The project is conveniently located on State Road 44 just east of CR 301 and North of the Florida Turnpike.

#### 51,000 SQUARE FEET OF LEASABLE RETAIL, PROFESSIONAL AND MEDICAL SPACE