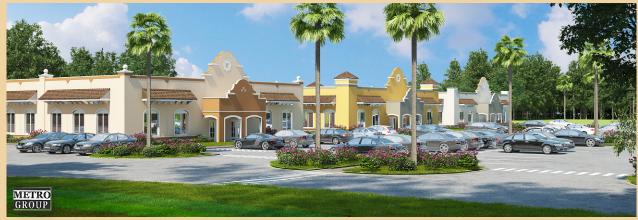

#### FREEDOM PLAZA

reedom Professional Plaza is a 93,000 sq ft mixed use professional plaza, comprising of retail, commercial, hospitality restaurants and select professional offices. The Plaza consists of 51,000 sq feet of leasable retail space in combination with a 6,000 sq ft restaurant pad site and 36,000 square feet of condominium space for purchase. It will be built on early craftsmen style architecture featuring Eco Friendly Class A buildings with over 330 parking spaces. The project is conveniently located on State Road 44 just east of CR 301 and North of the Florida Turnpike.