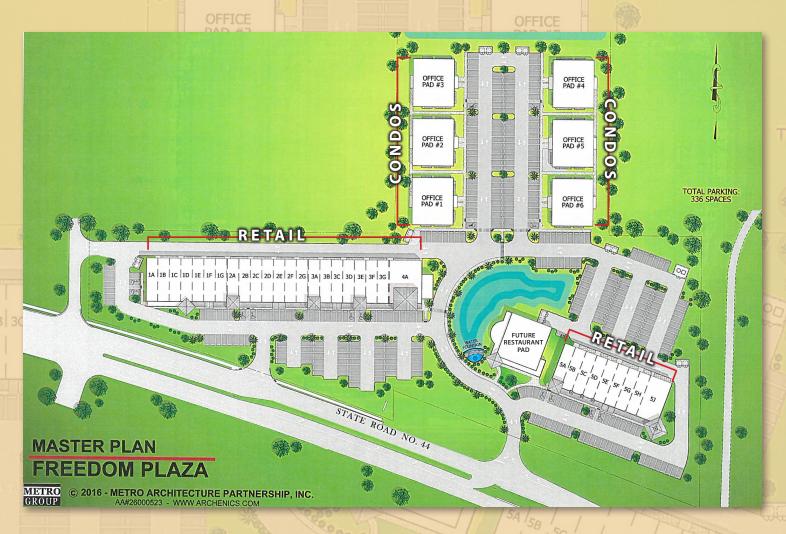

#### FREEDOM PLAZA

reedom Professional Plaza is a 93,000 sq ft mixed use professional plaza, comprising of retail, commercial, hospitality restaurants and select professional offices. The Plaza consists of 51,000 sq feet of leasable retail space in combination with a 6,000 sq ft restaurant pad site and 36,000 square feet of condominium space for purchase. It will be built on early craftsmen style architecture featuring Eco Friendly Class A buildings with over 330 parking spaces. The project is conveniently located on State Road 44 just east of CR 301 and North of the Florida Turnpike.

#### RETAIL SPACE

Enlarged Building Plan showing Building 5 Spaces 5A – 5H each 1,500 square feet Space 5J at 3,000 square feet Future Restaurant Pad 6,000 square feet plus 1,500 square feet Patio

Enlarged Building Plan

Spaces 1A – 1F, 2B – 2F, 3B – 3F each 1,500 square feet

Spaces 1G, 2A, 3A, 3G each 1,525 square feet

Space 4A 4.300 square feet

#### CONDOMINIUMS

Enlarged plan of the Professional/Medical/Office
Pads Sites – 5,952 square feet each
or 2 Tenant Condominiums at 2,976 square feet each
Custom Pad Sites from 5,952 square feet to 18,000 square feet

#### SITE PLAN