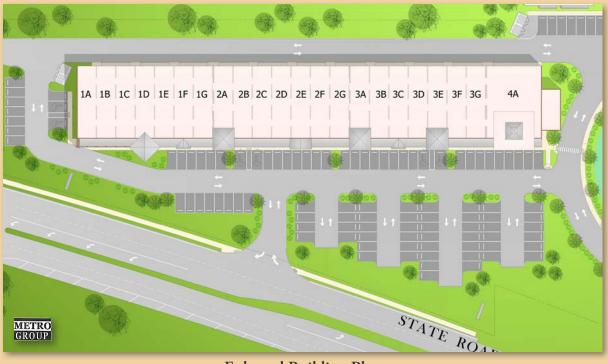

Spaces 1A – 1F, 2B – 2F, 3B – 3F each 1,500 square feet

Spaces 1G, 2A, 3A, 3G each 1,525 square feet

Space 4A 4.300 square feet