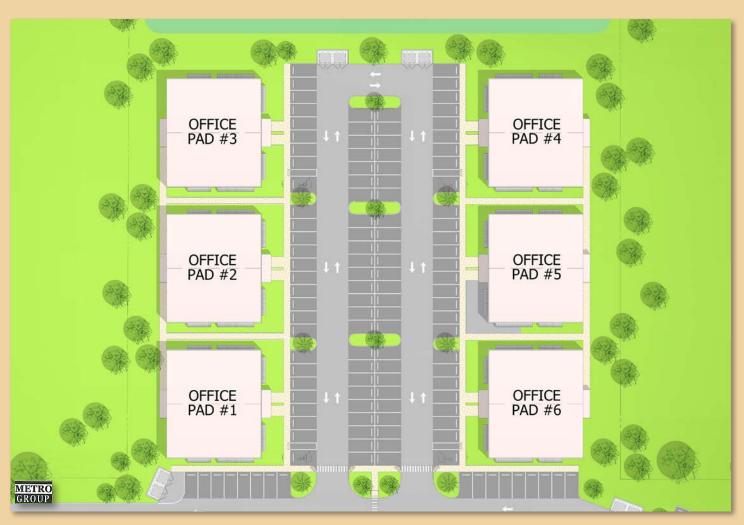

#### **CONDOMINIUMS**

## 36,000 SQUARE FEET OF MEDICAL/PROFESSIONAL OFFICE CONDOMINIUMS FOR PURCHASE

#### CONDOMINIUMS

Enlarged plan of the Professional/Medical/Office
Pads Sites – 5,952 square feet each
or 2 Tenant Condominiums at 2,976 square feet each
Custom Pad Sites from 5,952 square feet to 18,000 square feet