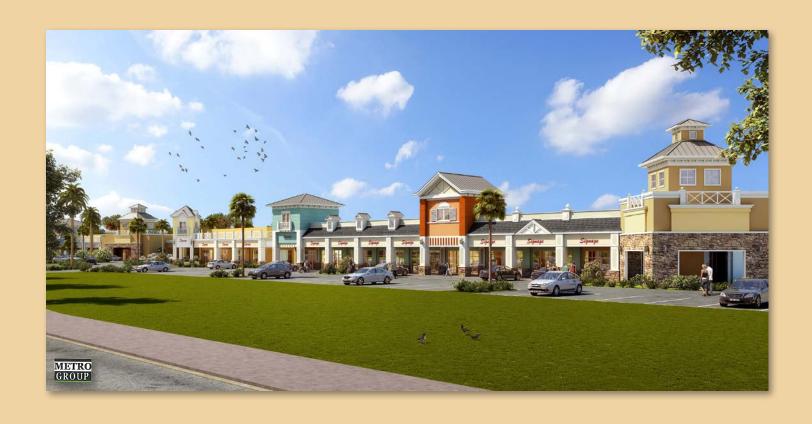

#### FREEDOM PLAZA

reedom Professional Plaza is a 93,000 sq ft mixed use professional plaza, comprising of retail, commercial, hospitality restaurants and select professional offices. The Plaza consists of 51,000 sq feet of leasable retail space in combination with a 6,000 sq ft restaurant pad site and 36,000 square feet of condominium space for purchase. It will be built on early craftsmen style architecture featuring Eco Friendly Class A buildings with over 330 parking spaces. The project is conveniently located on State Road 44 just east of CR 301 and North of the Florida Turnpike.