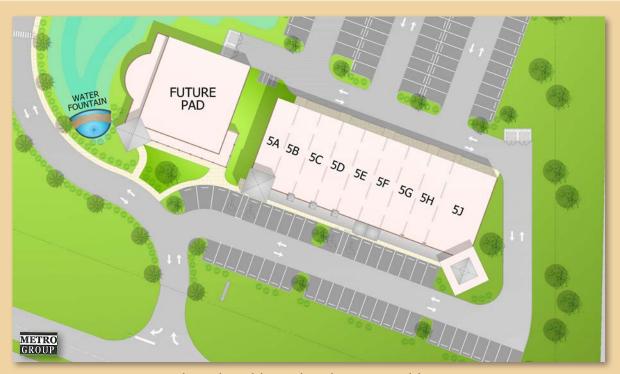

#### RETAIL SPACE

Enlarged Building Plan showing Building 5 Spaces 5A – 5H each 1,500 square feet Space 5J at 3,000 square feet Future Restaurant Pad 6,000 square feet plus 1,500 square feet Patio

Enlarged Building Plan