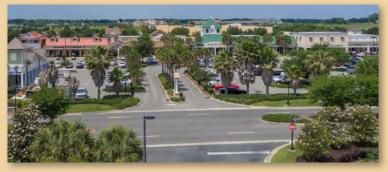

#### FREEDOM PLAZA

reedom Professional Plaza is a 93,000 sq ft mixed use professional plaza, comprising of retail, commercial, hospitality restaurants and select professional offices. The Plaza consists of 51,000 sq feet of leasable retail space in combination with a 6,000 sq ft restaurant pad site and 36,000 square feet of condominium space for purchase. It will be built on early craftsmen style architecture featuring Eco Friendly Class A buildings with over 330 parking spaces. The project is conveniently located on State Road 44 just east of CR 301 and North of the Florida Turnpike.

#### SPECIAL FEATURES AND AMENITIES

- Just minutes from The Villages along State Road 44 in the fastest growing community in Florida
- Commercial and retail setting in an office park environment with individual business entrances
- Easy access to US Highway 27, US Highway 441, I-75 and Florida Turnpike
- Professional on-site management and maintenance
- Palm tree lined walkways adorned with waterfall feature near entrance
- Lush landscape design and well appointed entrance signage
- Exquisite elevation detail and exterior décor package
- Various plans and custom interior layouts available to meet your individual requirements. Please come see us in person to discuss details.