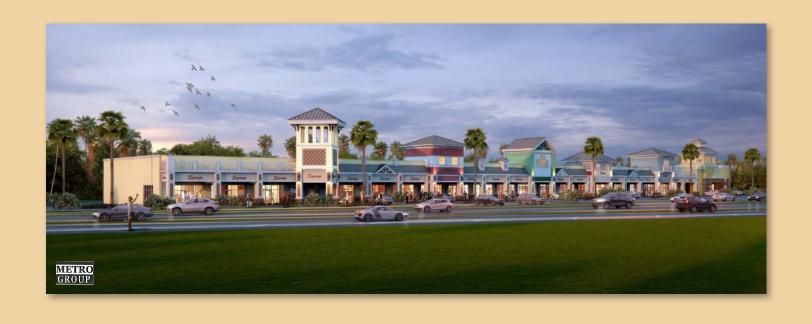

#### RETAIL SPACE

#### 51,000 SQUARE FEET OF LEASABLE RETAIL, PROFESSIONAL AND MEDICAL SPACE

#### RETAIL SPACE

Enlarged Building Plan showing Building 5 Spaces 5A – 5H each 1,500 square feet Space 5J at 3,000 square feet Future Restaurant Pad 6,000 square feet plus 1,500 square feet Patio

Enlarged Building Plan